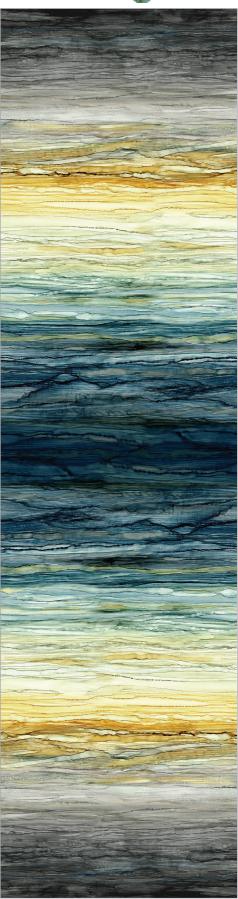

**DP23890-10** Map Panel 28"-White Multi

C23903-10 Journey Bag Panel 24" - White Multi

DP23892-10 | Around the World | White Multi

**DP23896-64** | Tidal Pool Texture | Teal Multi

**B23891-62** | Ombre Wide Backing