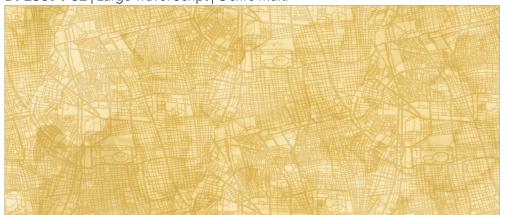

DP23899-62 | Bubble Texture-Teal | Multi

**DP23901-66** | Vertical Texture | Dark Teal

DP23899-94 | Bubble Texture | Gray Multi

DP23894-52 | Large Travel Script | Ochre Multi

**DP23900-52** | Street Map | Ochre