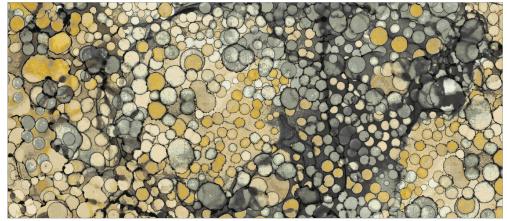

DP23899-62 | Bubble Texture-Teal | Multi

**DP23901-66** | Vertical Texture | Dark Teal

DP23899-94 | Bubble Texture | Gray Multi

DP23894-52 | Large Travel Script | Ochre Multi

**DP23900-52** | Street Map | Ochre