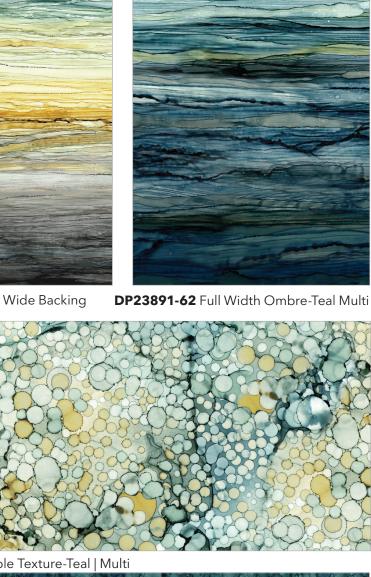

**DP23890-10** Map Panel 28"-White Multi

C23903-10 Journey Bag Panel 24" - White Multi

DP23892-10 | Around the World | White Multi

**DP23896-64** | Tidal Pool Texture | Teal Multi

**B23891-62** | Ombre Wide Backing

DP23899-62 | Bubble Texture-Teal | Multi

**DP23901-66** | Vertical Texture | Dark Teal

DP23899-94 | Bubble Texture | Gray Multi

DP23894-52 | Large Travel Script | Ochre Multi

**DP23900-52** | Street Map | Ochre