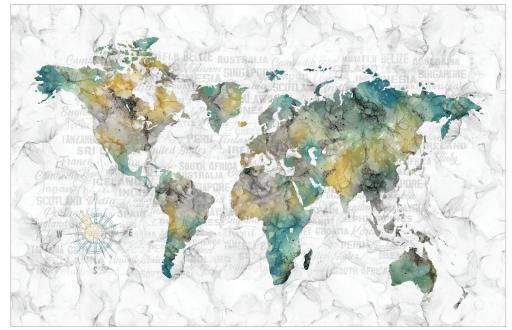

**DP23890-10** Map Panel 28"-White Multi

C23903-10 Journey Bag Panel 24" - White Multi

DP23892-10 | Around the World | White Multi

**DP23896-64** | Tidal Pool Texture | Teal Multi

**B23891-62** | Ombre Wide Backing

**DP23893-93** | Compass Toss | Gray

**DP23898-91** | Ink Wash | Pale Gray

DP23902-10 | Airplane Texture | White

Created by Melanie Samra, Journey is a modern take on a classic travel theme. Let the journey begin with this collection of exquisitely detailed textures and blenders that complement the travel themed focal prints in a wide range of colors and values, all hand painted with a combination of alcohol ink and watercolor techniques. The 28" panel print features a world map ideal for any project or stretched over a frame to create popular wall decor. Journey also includes a fashionable travel tote printed on Northcott's premium quality, heavy weight canvas. A palette of complex urban hues from the deepest shades of charcoal, teal and ochre to the softest tints of celadon and silver lining characterize the collection. A selection of Toscana colors completes the coordination.