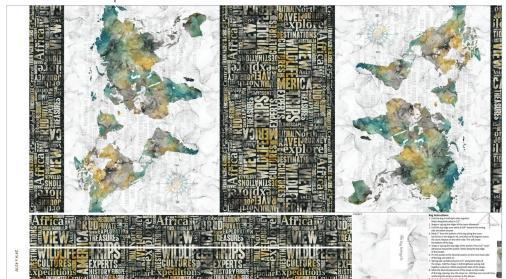

**DP23890-10** Map Panel 28"-White Multi

C23903-10 Journey Bag Panel 24" - White Multi

DP23892-10 | Around the World | White Multi

**DP23896-64** | Tidal Pool Texture | Teal Multi

**B23891-62** | Ombre Wide Backing

**DP23893-93** | Compass Toss | Gray

**DP23898-91** | Ink Wash | Pale Gray

DP23902-10 | Airplane Texture | White

Created by Melanie Samra, Journey is a modern take on a classic travel theme. Let the journey begin with this collection of exquisitely detailed textures and blenders that complement the travel themed focal prints in a wide range of colors and values, all hand painted with a combination of alcohol ink and watercolor techniques. The 28" panel print features a world map ideal for any project or stretched over a frame to create popular wall decor. Journey also includes a fashionable travel tote printed on Northcott's premium quality, heavy weight canvas. A palette of complex urban hues from the deepest shades of charcoal, teal and ochre to the softest tints of celadon and silver lining characterize the collection. A selection of Toscana colors completes the coordination.