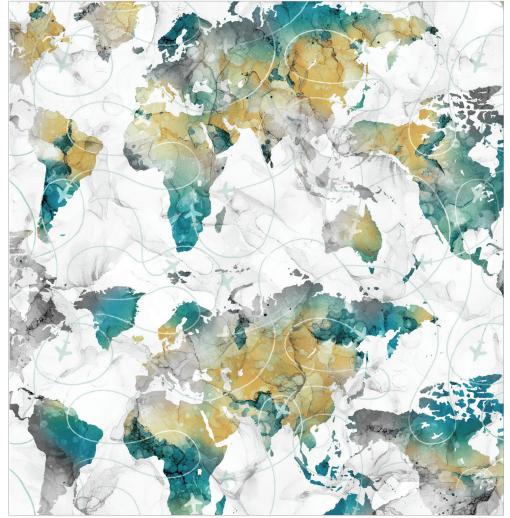

**DP23890-10** Map Panel 28"-White Multi

C23903-10 Journey Bag Panel 24" - White Multi

DP23892-10 | Around the World | White Multi

**DP23896-64** | Tidal Pool Texture | Teal Multi

**B23891-62** | Ombre Wide Backing

**DP23893-93** | Compass Toss | Gray

**DP23898-91** | Ink Wash | Pale Gray

DP23902-10 | Airplane Texture | White

Created by Melanie Samra, Journey is a modern take on a classic travel theme. Let the journey begin with this collection of exquisitely detailed textures and blenders that complement the travel themed focal prints in a wide range of colors and values, all hand painted with a combination of alcohol ink and watercolor techniques. The 28" panel print features a world map ideal for any project or stretched over a frame to create popular wall decor. Journey also includes a fashionable travel tote printed on Northcott's premium quality, heavy weight canvas. A palette of complex urban hues from the deepest shades of charcoal, teal and ochre to the softest tints of celadon and silver lining characterize the collection. A selection of Toscana colors completes the coordination.