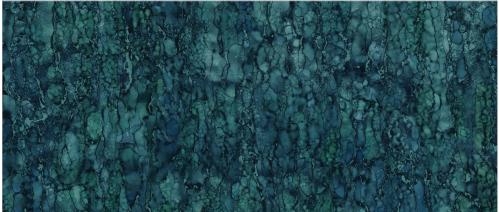

**DP23890-10** Map Panel 28"-White Multi

C23903-10 Journey Bag Panel 24" - White Multi

DP23892-10 | Around the World | White Multi

**DP23896-64** | Tidal Pool Texture | Teal Multi

**B23891-62** | Ombre Wide Backing