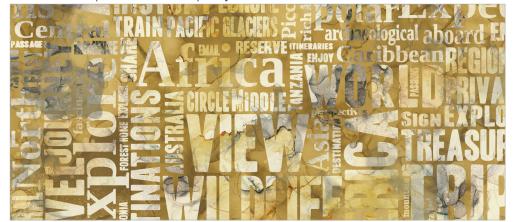

**DP23890-10** Map Panel 28"-White Multi

C23903-10 Journey Bag Panel 24" - White Multi

DP23892-10 | Around the World | White Multi

**DP23896-64** | Tidal Pool Texture | Teal Multi

**B23891-62** | Ombre Wide Backing

**DP23893-93** | Compass Toss | Gray

**DP23898-91** | Ink Wash | Pale Gray

DP23902-10 | Airplane Texture | White

Created by Melanie Samra, Journey is a modern take on a classic travel theme. Let the journey begin with this collection of exquisitely detailed textures and blenders that complement the travel themed focal prints in a wide range of colors and values, all hand painted with a combination of alcohol ink and watercolor techniques. The 28" panel print features a world map ideal for any project or stretched over a frame to create popular wall decor. Journey also includes a fashionable travel tote printed on Northcott's premium quality, heavy weight canvas. A palette of complex urban hues from the deepest shades of charcoal, teal and ochre to the softest tints of celadon and silver lining characterize the collection. A selection of Toscana colors completes the coordination.